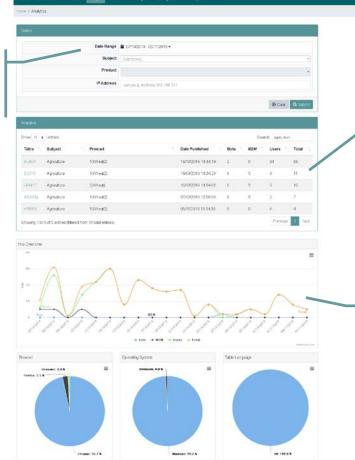

View / Compare / Download
Data across different Releases
or in Embargo

Get **Analytics** by *Date, Subject, Product, IP* 

Break down Analytics by Users, M2M (API), Bots (Search Engines) into an interactive Datatable

Visualise Analytics by
Hits Over Time, Browser,
Operating System, Language,
Referrer

geographical Classifications