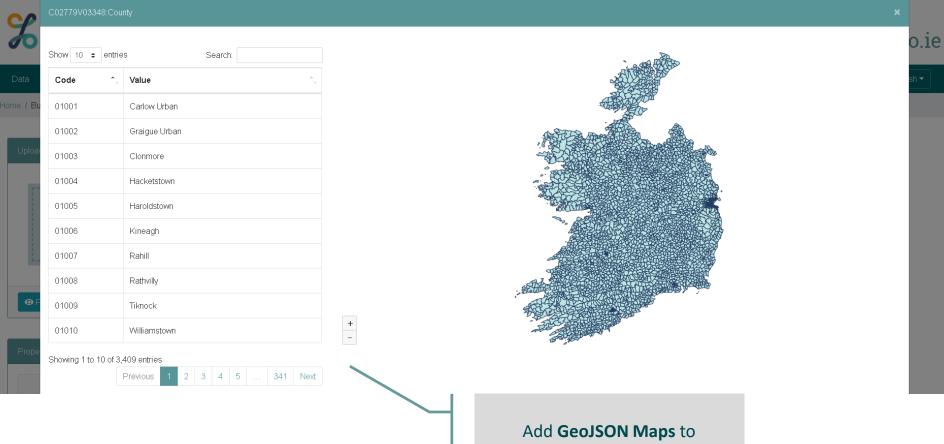

Visualise Analytics by
Hits Over Time, Browser,
Operating System, Language,
Referrer

geographical Classifications