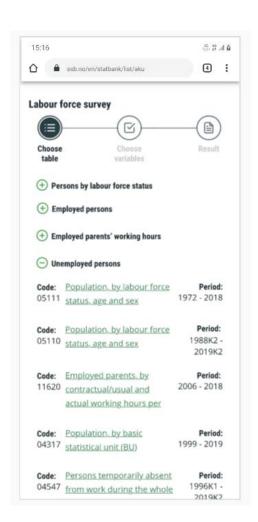

#### Prototype of PX-Web on desktop

11620: Employed parents, by contractual/usual and actual working hours per week, number of children and age of youngest child. 4th quarter 2006K4 - 2018K4

Labour force survey, seasonally-adjusted figures