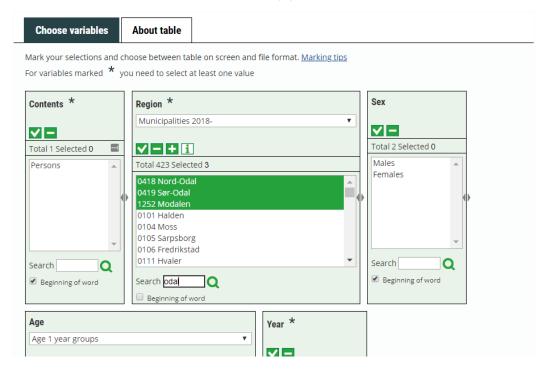

#### The start of more userfriendly PxWeb

- Change in search
- Change the CSS
  - colour
  - size of text and boxes

07459: Population, by sex and one-year age groups (M) 1986 - 2019

#### **Pre-selected values**

 First content (often there is only one) will be pre-selected, and one time-period