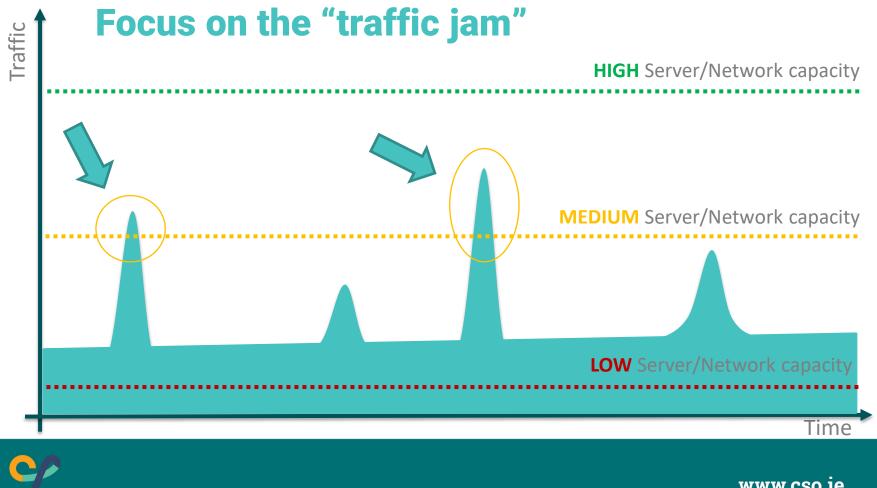

# **Fair Usage Policy**

www.cso.ie

www.cso.ie

### The ingredients of the "secret recipe"

- How much you can 'eat'
- Capped for 'anonymous' users

- How many 'calls' you can make
- Capped for 'anonymous' users

- Know the WHO by Registering (for free)
- Uplift Allowance and Burst Rate for Registered Users
- Monitor traffic and <u>engage</u> with Registered Users