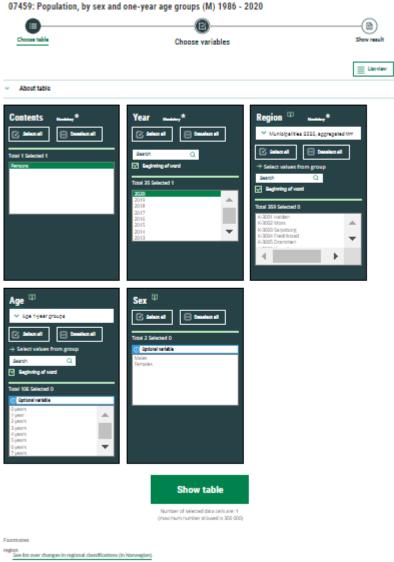

PxWeb**

- Change the CSS
  - ∘ colour
  - size of text and boxes
- Mandatory variables first
- Drop-down menu (valusets/groupings)
- Change in search
- Vertical scrollbar for long value texts



### **Pre-selected values**

 First content (often there is only one) will be pre-selected, and one time-period







### **Advanced Search**

- Fetch all values at once
- Standard Search functionality

04317: Population, by basic statistical unit (BU) 1999 - 2017



OK, return to the main page with the selected values



### **Feedback from Siteimprove**







### **Plans for PxWeb**

- Delay in the work of WCAG in PxWeb
- Started WCAG changes in the Result-page
- Statistic Norway will continue the work of WCAG 2.0 in PxWeb



### PxWeb Resultpage





# Demo of

# PxWeb

#### **Population**





# Thank you!