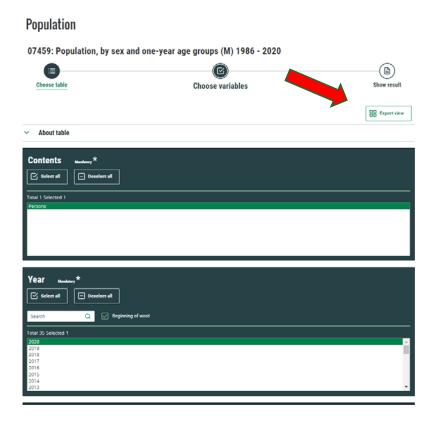

and backward
- Problems to find the tools on the result in PxWeb
- The users asked for a short way to definition.





### How to make it easier?

- Better interaction-design to make it easier to navigate
- Easier to find definition
- Clearer distinction between mandatory and optional variables



### **Statistic Norway System of Design**



#### Komponenter A-Å

Accordion

Breadcrumb

Button

Cards

Checkbox

Divider

Dropdown

Fact Box

Footer

Form Error

Glossary



### Prototype of PX-Web on desktop

11620: Employed parents, by contractual/usual and actual working hours per week, number of children and age of youngest child. 4th quarter 2006K4 - 2018K4

Labour force survey, seasonally-adjusted figures



Follow WCAG 2.0



### **New header in PxWeb**





### Different view of page



#### **Population**





### **Changes in PxWeb**

- Change the CSS
  - ∘ colour
  - size of text and boxes
- Mandatory variables first
- Drop-down menu (valusets/groupings)
- Change in search
- Vertical scrollbar for long value texts



### **Pre-selected values**

 First content (often there is only one) will be pre-selected, and one time-period







### **Advanced Search**

- Fetch all values at once
- Standard Search functionality

04317: Population, by basic statistical unit (BU) 1999 - 2017



OK, return to the main page with the selected values



### **Feedback from Siteimprove**







### **Plans for PxWeb**

- Delay in the work of WCAG in PxWeb
- Started WCAG changes in the Result-page
- Statistic Norway will continue the work of WCAG 2.0 in PxWeb



### PxWeb Resultpage