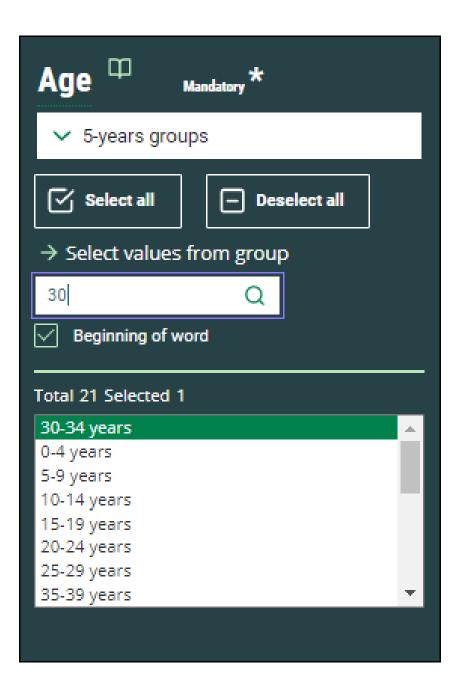

### **Changes in PxWeb**

- Change the CSS
  - ∘ colour
  - size of text and boxes
- Mandatory variables first
- Drop-down menu (valusets/groupings)
- Change in search
- Vertical scrollbar for long value texts