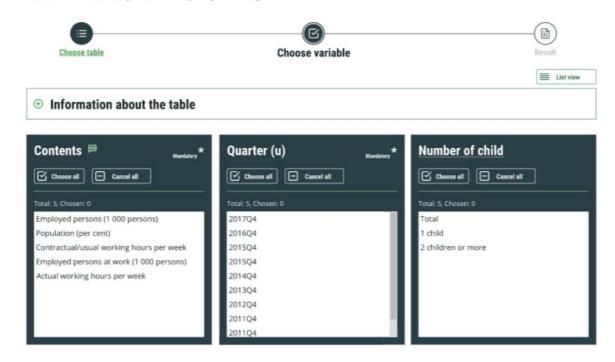

### Prototype of PX-Web on desktop

11620: Employed parents, by contractual/usual and actual working hours per week, number of children and age of youngest child. 4th quarter 2006K4 - 2018K4

Labour force survey, seasonally-adjusted figures

Follow WCAG 2.0