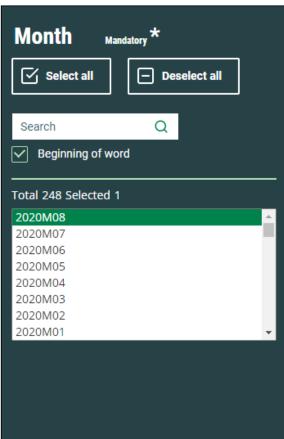

### **Pre-selected values**

 First content (often there is only one) will be pre-selected, and one time-period