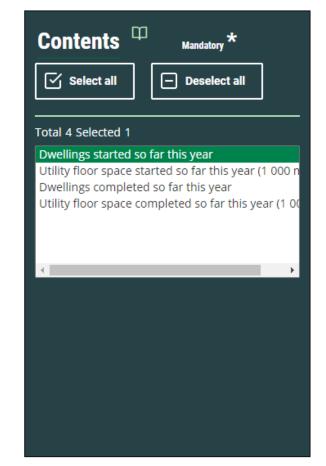

### **Pre-selected values**

 First content (often there is only one) will be pre-selected, and one time-period