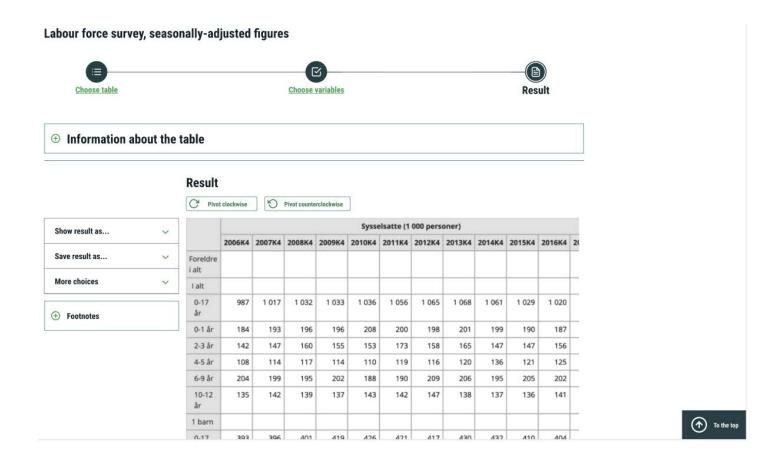

### Prototype of PX-Web on desktop

11620: Employed parents, by contractual/usual and actual working hours per week, number of children and age of youngest child. 4th quarter 2006K4 - 2018K4

Labour force survey, seasonally-adjusted figures

### PxWeb Resultpage