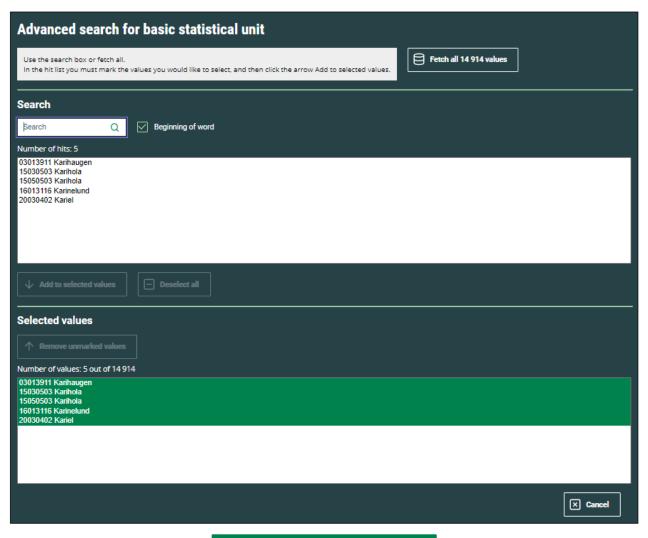

### **Advanced Search**

- Fetch all values at once
- Standard Search functionality

04317: Population, by basic statistical unit (BU) 1999 - 2017

OK, return to the main page with the selected values