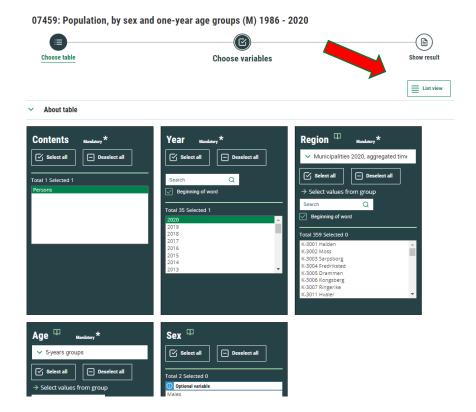

### **Changes in PxWeb**

- Change the CSS
  - ∘ colour
  - size of text and boxes
- Mandatory variables first
- Drop-down menu (valusets/groupings)
- Change in search
- Vertical scrollbar for long value texts

### **Pre-selected values**

 First content (often there is only one) will be pre-selected, and one time-period